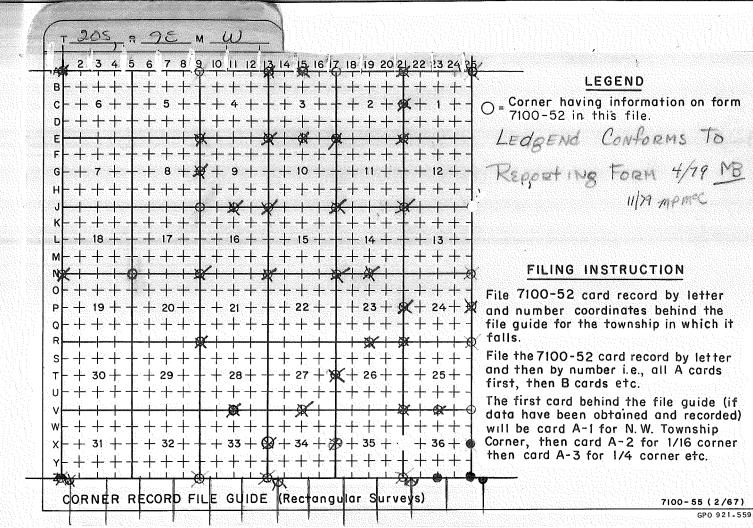

| Corner Status                       | 3. Original DescriptionVolPageWhere Recorded |
|-------------------------------------|----------------------------------------------|
| 7/95                                | 4. Description of Corners:                   |
|                                     | 5. Investigation Notes:                      |
| Photo Identification                | SEE: 2-25, T195, RBE, WM                     |
| hoto No<br>lent. By:                | - EV, FD.                                    |
| Plane Coordinate Position Data      |                                              |
|                                     |                                              |
| eld Book No<br>here Filed           |                                              |
| Evaluation<br>rthentic              |                                              |
| eeds VerifMonument<br>e-estabSurvey |                                              |
| and Status                          | 6. Signed Title Date                         |

| . Monument: |       |                 |            |      |
|-------------|-------|-----------------|------------|------|
| Accessories |       |                 |            |      |
|             |       |                 |            |      |
|             |       |                 |            |      |
|             |       |                 | Field Book | Page |
|             |       | 13. Recorded By | Volume     | Page |
| . Set By    | litle | <u> </u>        | gency)     |      |